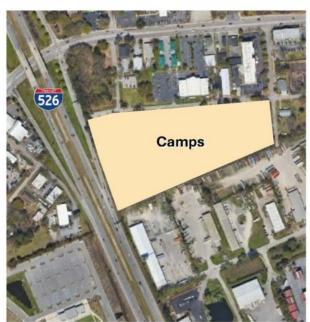

Wando Woods

Camps

Storie Steet

E Ada Avenue

Ozark Street

Pennsylvania Avenue

W Ada Avenue

Seiberling Road