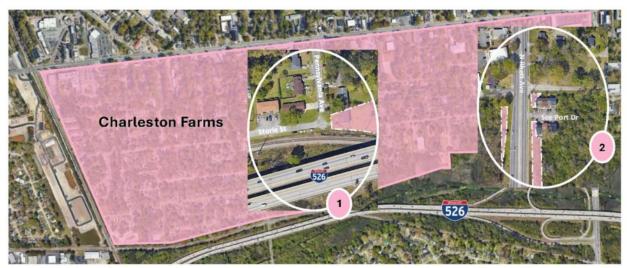

Wando Woods

Camps

Storie Steet

E Ada Avenue

Ozark Street

Pennsylvania Avenue

W Ada Avenue

Seiberling Road

See Port Drive