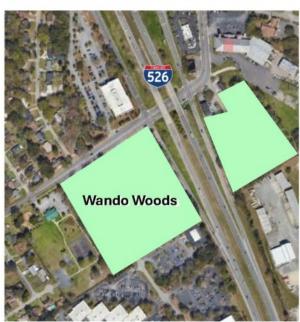

Wando Woods

Camps

Storie Steet

E Ada Avenue

Ozark Street

Pennsylvania Avenue

W Ada Avenue

Seiberling Road