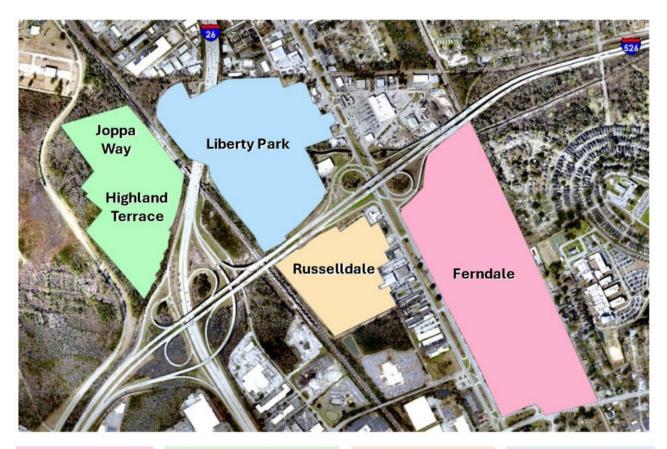

#### Ferndale

Alton Street
Bolton Street
Clifton Street
Dalton Street
Emden Street
Fuller Street
Graham Street
Harper Street
Iron Street
Jason Street
Kerry Street
Piedmont Avenue
Lakewood Street
Marson Street
Railroad Avenue

## Highland Terrace Joppa Way

Taylor Street
Highland Terrace Drive
Charter Drive
Highpoint Drive
Jury Lane
Good Street
Langston Street
Prince Street
Jonah Street
Coras Court
Celestial Court

## Russelldale

Russelldale Avenue
Twitty Street
Rockingham Street
Butler Street
Delta Street
Rebecca Street
Rivers Avenue
Willis Drive
Southern Street
Charles Street

### Liberty Park

Margaret Drive
Bryant Street
Van Buren Drive
April Avenue
Eleanor Drive
Flora Drive
Dorothy Williams
Boulevard
Target Street
James Bell Drive
Elder Avenue
Deacon Street
Taylor Street
Richardson Drive
Chime Street